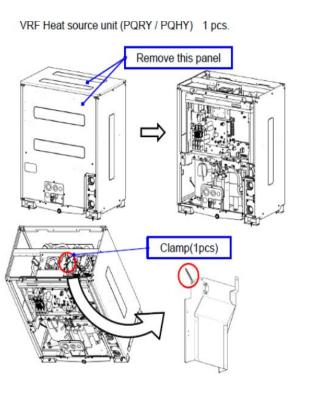

M               |
| Air to Water | (Outdoor Unit) PUHZ, PUZ, PUD, QUHZ                              |
|              | (Indoor) EHGT, EHST, ERST, EHPT, ERPT, EHSC/D/E, ERSC/D/E, EHPX, |
|              | ERPX                                                             |
| Chillers     | CAHV, CRHV, QAHV, (Optional Parts) AM-01A                        |



# •Where clamps located:



### Mr. Slim / Air to Water Outdoor unit (PUZ/PUHZ/PUD)





### Mr. Slim / City Multi Outdoor unit (PUZ/PUHZ/PUMY)



## Mr. Slim / City Multi Indoor unit (PLA/PLFY)





### Mr. Slim / City Multi Indoor unit (PKA/PKFY)





## Mr. Slim / City Multi Indoor unit (PCA/PCFY)



CABINET
1 pcs.



#### City Multi Floor standing Indoor unit (PFFY)





ELECT BOX 1 pcs.







#### VRF Outdoor and Heat Source Unit





#### VRF Indoor Unit







### Air to Water Indoor unit (EHST/ERST/EHPT/ERPT,)





#### Air to Water Indoor unit (EHSD/ERSD/EHPX/ERPX)









# •How to recycle PVC coating



- A) Open the units
- B) Unfasten Clamp
- C) Peel PVC coating
- D) Incineration PVC

### •For the further information, please feel free to contact to:

clampcoating@meg.mee.com