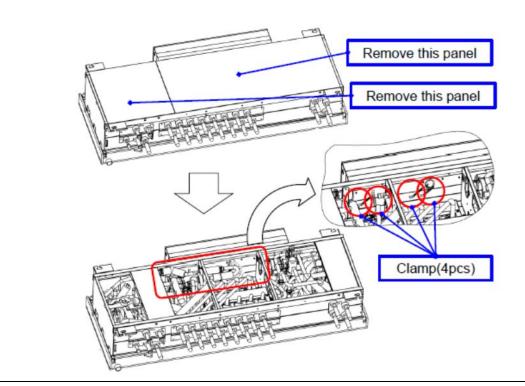

Water | (Outdoor Unit) PUHZ, PUZ, PUD, QUHZ                              |
|              | (Indoor) EHGT, EHST, ERST, EHPT, ERPT, EHSC/D/E, ERSC/D/E, EHPX, |
|              | ERPX                                                             |
| Chillers     | CAHV, CRHV, QAHV, (Optional Parts) AM-01A                        |



# •Where clamps located:



### Mr. Slim / Air to Water Outdoor unit (PUZ/PUHZ/PUD)





### Mr. Slim / City Multi Outdoor unit (PUZ/PUHZ/PUMY)



## Mr. Slim / City Multi Indoor unit (PLA/PLFY)





### Mr. Slim / City Multi Indoor unit (PKA/PKFY)





## Mr. Slim / City Multi Indoor unit (PCA/PCFY)



CABINET
1 pcs.



#### City Multi Floor standing Indoor unit (PFFY)





ELECT BOX 1 pcs.







#### VRF Outdoor and Heat Source Unit





#### VRF Indoor Unit







### Air to Water Indoor unit (EHST/ERST/EHPT/ERPT,)





#### Air to Water Indoor unit (EHSD/ERSD/EHPX/ERPX)









# •How to recycle PVC coating



- A) Open the units
- B) Unfasten Clamp
- C) Peel PVC coating
- D) Incineration PVC

### •For the further information, please feel free to contact to:

clampcoating@meg.mee.com