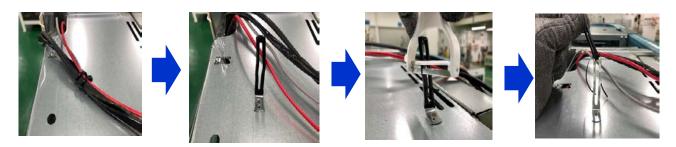

# •How to recycle PVC coating

- A) Open the units
- B) Unfasten Clamp
- C) Peel PVC coating
- D) Incineration PVC