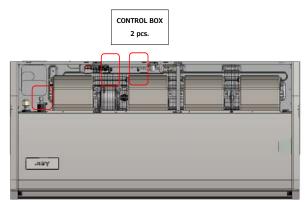

PKFY, PFFY, PMFY, PUHY, PUMY, PURY, PQRY, PUHY-M,    |
|              | PUHY-EM, PURY, PQHY, PQRY, (Optional Parts) CMB-WM               |
| Air to Water | (Outdoor Unit) PUHZ, PUZ, PUD, QUHZ                              |
|              | (Indoor) EHGT, EHST, ERST, EHPT, ERPT, EHSC/D/E, ERSC/D/E, EHPX, |
|              | ERPX                                                             |
| Chillers     | CAHV, CRHV, QAHV, (Optional Parts) AM-01A                        |



# •Where clamps located:



### Mr. Slim / Air to Water Outdoor unit (PUZ/PUHZ/PUD)





### Mr. Slim / City Multi Outdoor unit (PUZ/PUHZ/PUMY)



## Mr. Slim / City Multi Indoor unit (PLA/PLFY)





### Mr. Slim / City Multi Indoor unit (PKA/PKFY)





## Mr. Slim / City Multi Indoor unit (PCA/PCFY)



CABINET
1 pcs.



#### City Multi Floor standing Indoor unit (PFFY)





ELECT BOX 1 pcs.







#### VRF Outdoor and Heat Source Unit





#### VRF Indoor Unit







### Air to Water Indoor unit (EHST/ERST/EHPT/ERPT,)





#### Air to Water Indoor unit (EHSD/ERSD/EHPX/ERPX)









# •How to recycle PVC coating



- A) Open the units
- B) Unfasten Clamp
- C) Peel PVC coating
- D) Incineration PVC

### •For the further information, please feel free to contact to:

clampcoating@meg.mee.com