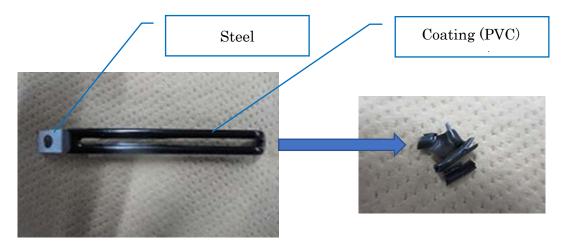

#### •What is a clamp:

See image. This is used to hold cables together in outdoor and indoor units.

Fig-1 Clamp

Fig-2 PVC resin tested and DEHP detected