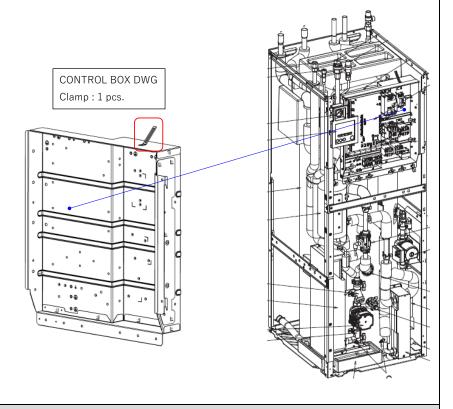

|
|              | (Indoor) EHGT, EHST, ERST, EHPT, ERPT, EHSC/D/E, ERSC/D/E, EHPX, |
|              | ERPX                                                             |
| Chillers     | CAHV, CRHV, QAHV, (Optional Parts) AM-01A                        |



# •Where clamps located:



### Mr. Slim / Air to Water Outdoor unit (PUZ/PUHZ/PUD)





### Mr. Slim / City Multi Outdoor unit (PUZ/PUHZ/PUMY)



## Mr. Slim / City Multi Indoor unit (PLA/PLFY)





### Mr. Slim / City Multi Indoor unit (PKA/PKFY)





## Mr. Slim / City Multi Indoor unit (PCA/PCFY)



CABINET
1 pcs.



#### City Multi Floor standing Indoor unit (PFFY)





ELECT BOX 1 pcs.







#### VRF Outdoor and Heat Source Unit





#### VRF Indoor Unit







### Air to Water Indoor unit (EHST/ERST/EHPT/ERPT,)





#### Air to Water Indoor unit (EHSD/ERSD/EHPX/ERPX)









# •How to recycle PVC coating



- A) Open the units
- B) Unfasten Clamp
- C) Peel PVC coating
- D) Incineration PVC

### •For the further information, please feel free to contact to:

clampcoating@meg.mee.com