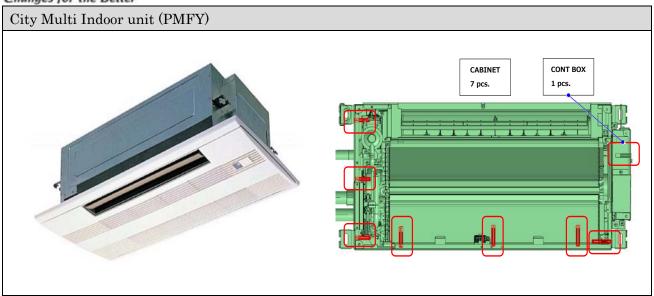

-EM, PURY, PQHY, PQRY, (Optional Parts) CMB-WM               |
| Air to Water | (Outdoor Unit) PUHZ, PUZ, PUD, QUHZ                              |
|              | (Indoor) EHGT, EHST, ERST, EHPT, ERPT, EHSC/D/E, ERSC/D/E, EHPX, |
|              | ERPX                                                             |
| Chillers     | CAHV, CRHV, QAHV, (Optional Parts) AM-01A                        |



# •Where clamps located:



### Mr. Slim / Air to Water Outdoor unit (PUZ/PUHZ/PUD)





### Mr. Slim / City Multi Outdoor unit (PUZ/PUHZ/PUMY)



## Mr. Slim / City Multi Indoor unit (PLA/PLFY)





### Mr. Slim / City Multi Indoor unit (PKA/PKFY)





## Mr. Slim / City Multi Indoor unit (PCA/PCFY)



CABINET
1 pcs.



#### City Multi Floor standing Indoor unit (PFFY)





ELECT BOX 1 pcs.







#### VRF Outdoor and Heat Source Unit





#### VRF Indoor Unit







### Air to Water Indoor unit (EHST/ERST/EHPT/ERPT,)





#### Air to Water Indoor unit (EHSD/ERSD/EHPX/ERPX)









# •How to recycle PVC coating



- A) Open the units
- B) Unfasten Clamp
- C) Peel PVC coating
- D) Incineration PVC

### •For the further information, please feel free to contact to:

clampcoating@meg.mee.com