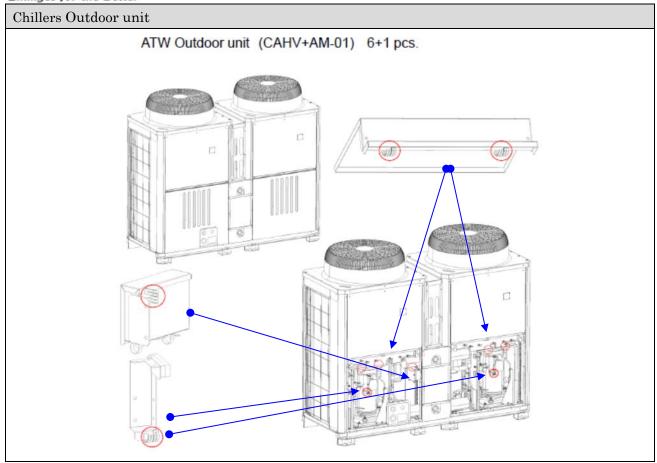

#### •Concerned models:

The target is the following series, but please see the attachment for individual serial number information.

| Category     | Series                                                           |
|--------------|------------------------------------------------------------------|
| RAC          | MLZ                                                              |
| Mr. Slim     | PLA, PKA, PCA, PUZ, PUHZ                                         |
| City Multi   | PLFY, PCFY, PKFY, PFFY, PMFY, PUHY, PUMY, PURY, PQRY, PUHY-M,    |
|              | PUHY-EM, PURY, PQHY, PQRY, (Optional Parts) CMB-WM               |
| Air to Water | (Outdoor Unit) PUHZ, PUZ, PUD, QUHZ                              |
|              | (Indoor) EHGT, EHST, ERST, EHPT, ERPT, EHSC/D/E, ERSC/D/E, EHPX, |
|              | ERPX                                                             |
| Chillers     | CAHV, CRHV, QAHV, (Optional Parts) AM-01A                        |