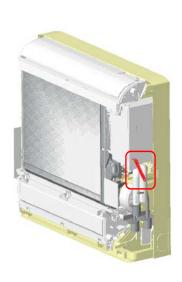

#### •What is a clamp:

See image. This is used to hold cables together in outdoor and indoor units.

Fig-1 Clamp

Fig-2 PVC resin tested and DEHP detected