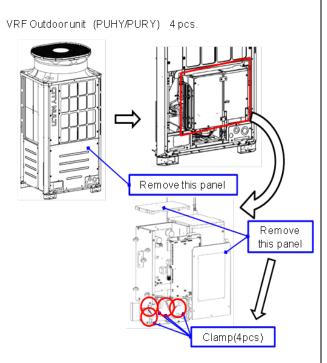

-WM               |
| Air to Water | (Outdoor Unit) PUHZ, PUZ, PUD, QUHZ                              |
|              | (Indoor) EHGT, EHST, ERST, EHPT, ERPT, EHSC/D/E, ERSC/D/E, EHPX, |
|              | ERPX                                                             |
| Chillers     | CAHV, CRHV, QAHV, (Optional Parts) AM-01A                        |



# •Where clamps located:



### Mr. Slim / Air to Water Outdoor unit (PUZ/PUHZ/PUD)





### Mr. Slim / City Multi Outdoor unit (PUZ/PUHZ/PUMY)



## Mr. Slim / City Multi Indoor unit (PLA/PLFY)





### Mr. Slim / City Multi Indoor unit (PKA/PKFY)





## Mr. Slim / City Multi Indoor unit (PCA/PCFY)



CABINET
1 pcs.



#### City Multi Floor standing Indoor unit (PFFY)





ELECT BOX 1 pcs.







#### VRF Outdoor and Heat Source Unit





#### VRF Indoor Unit







### Air to Water Indoor unit (EHST/ERST/EHPT/ERPT,)





#### Air to Water Indoor unit (EHSD/ERSD/EHPX/ERPX)









# •How to recycle PVC coating



- A) Open the units
- B) Unfasten Clamp
- C) Peel PVC coating
- D) Incineration PVC

### •For the further information, please feel free to contact to:

clampcoating@meg.mee.com