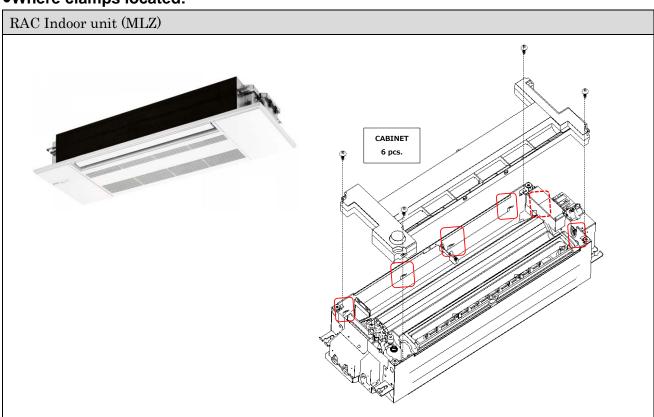

|
|--------------|------------------------------------------------------------------|
| RAC          | MLZ                                                              |
| Mr. Slim     | PLA, PKA, PCA, PUZ, PUHZ                                         |
| City Multi   | PLFY, PCFY, PKFY, PFFY, PMFY, PUHY, PUMY, PURY, PQRY, PUHY-M,    |
|              | PUHY-EM, PURY, PQHY, PQRY, (Optional Parts) CMB-WM               |
| Air to Water | (Outdoor Unit) PUHZ, PUZ, PUD, QUHZ                              |
|              | (Indoor) EHGT, EHST, ERST, EHPT, ERPT, EHSC/D/E, ERSC/D/E, EHPX, |
|              | ERPX                                                             |
| Chillers     | CAHV, CRHV, QAHV, (Optional Parts) AM-01A                        |



# •Where clamps located:



### Mr. Slim / Air to Water Outdoor unit (PUZ/PUHZ/PUD)





### Mr. Slim / City Multi Outdoor unit (PUZ/PUHZ/PUMY)



## Mr. Slim / City Multi Indoor unit (PLA/PLFY)





### Mr. Slim / City Multi Indoor unit (PKA/PKFY)





## Mr. Slim / City Multi Indoor unit (PCA/PCFY)



CABINET
1 pcs.



#### City Multi Floor standing Indoor unit (PFFY)





ELECT BOX 1 pcs.







#### VRF Outdoor and Heat Source Unit





#### VRF Indoor Unit







### Air to Water Indoor unit (EHST/ERST/EHPT/ERPT,)





#### Air to Water Indoor unit (EHSD/ERSD/EHPX/ERPX)









# •How to recycle PVC coating



- A) Open the units
- B) Unfasten Clamp
- C) Peel PVC coating
- D) Incineration PVC

### •For the further information, please feel free to contact to:

clampcoating@meg.mee.com