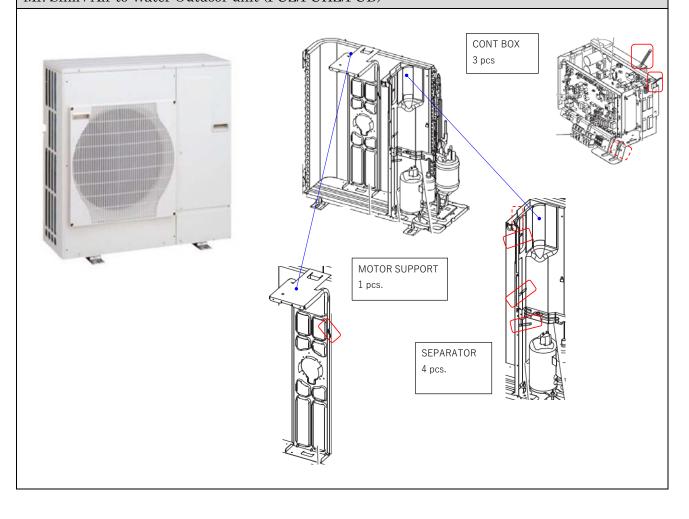

# •Where clamps located:

### Mr. Slim / Air to Water Outdoor unit (PUZ/PUHZ/PUD)