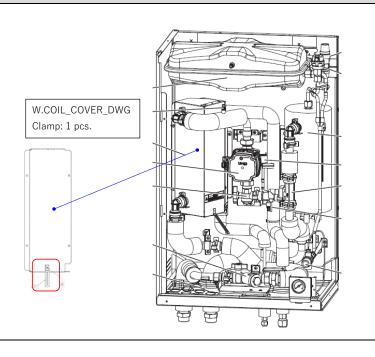

ST, EHPT, ERPT, EHSC/D/E, ERSC/D/E, EHPX, |
|              | ERPX                                                             |
| Chillers     | CAHV, CRHV, QAHV, (Optional Parts) AM-01A                        |



# •Where clamps located:



### Mr. Slim / Air to Water Outdoor unit (PUZ/PUHZ/PUD)





### Mr. Slim / City Multi Outdoor unit (PUZ/PUHZ/PUMY)



## Mr. Slim / City Multi Indoor unit (PLA/PLFY)





### Mr. Slim / City Multi Indoor unit (PKA/PKFY)





## Mr. Slim / City Multi Indoor unit (PCA/PCFY)



CABINET
1 pcs.



#### City Multi Floor standing Indoor unit (PFFY)





ELECT BOX 1 pcs.







#### VRF Outdoor and Heat Source Unit





#### VRF Indoor Unit







### Air to Water Indoor unit (EHST/ERST/EHPT/ERPT,)





#### Air to Water Indoor unit (EHSD/ERSD/EHPX/ERPX)









# •How to recycle PVC coating



- A) Open the units
- B) Unfasten Clamp
- C) Peel PVC coating
- D) Incineration PVC

### •For the further information, please feel free to contact to:

clampcoating@meg.mee.com