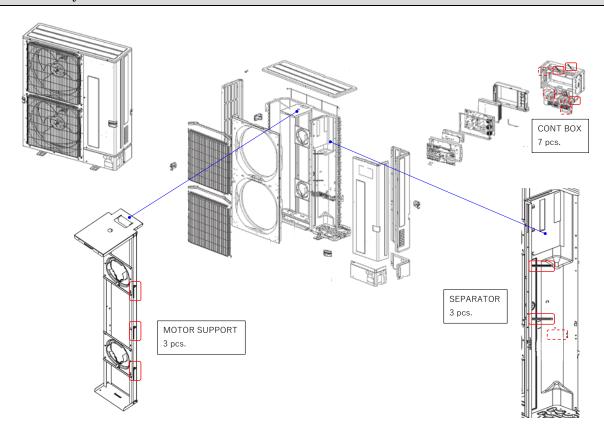

# •Where clamps located:

### Mr. Slim / City Multi Outdoor unit (PUZ/PUHZ/PUMY)