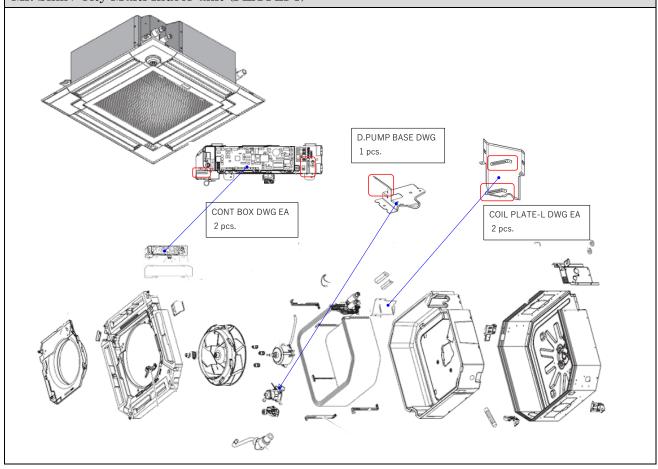

|
| Mr. Slim     | PLA, PKA, PCA, PUZ, PUHZ                                         |
| City Multi   | PLFY, PCFY, PKFY, PFFY, PMFY, PUHY, PUMY, PURY, PQRY, PUHY-M,    |
|              | PUHY-EM, PURY, PQHY, PQRY, (Optional Parts) CMB-WM               |
| Air to Water | (Outdoor Unit) PUHZ, PUZ, PUD, QUHZ                              |
|              | (Indoor) EHGT, EHST, ERST, EHPT, ERPT, EHSC/D/E, ERSC/D/E, EHPX, |
|              | ERPX                                                             |
| Chillers     | CAHV, CRHV, QAHV, (Optional Parts) AM-01A                        |



# •Where clamps located:



### Mr. Slim / Air to Water Outdoor unit (PUZ/PUHZ/PUD)





### Mr. Slim / City Multi Outdoor unit (PUZ/PUHZ/PUMY)



## Mr. Slim / City Multi Indoor unit (PLA/PLFY)





### Mr. Slim / City Multi Indoor unit (PKA/PKFY)





## Mr. Slim / City Multi Indoor unit (PCA/PCFY)



CABINET
1 pcs.



#### City Multi Floor standing Indoor unit (PFFY)





ELECT BOX 1 pcs.







#### VRF Outdoor and Heat Source Unit





#### VRF Indoor Unit







### Air to Water Indoor unit (EHST/ERST/EHPT/ERPT,)





#### Air to Water Indoor unit (EHSD/ERSD/EHPX/ERPX)









# •How to recycle PVC coating



- A) Open the units
- B) Unfasten Clamp
- C) Peel PVC coating
- D) Incineration PVC

### •For the further information, please feel free to contact to:

clampcoating@meg.mee.com